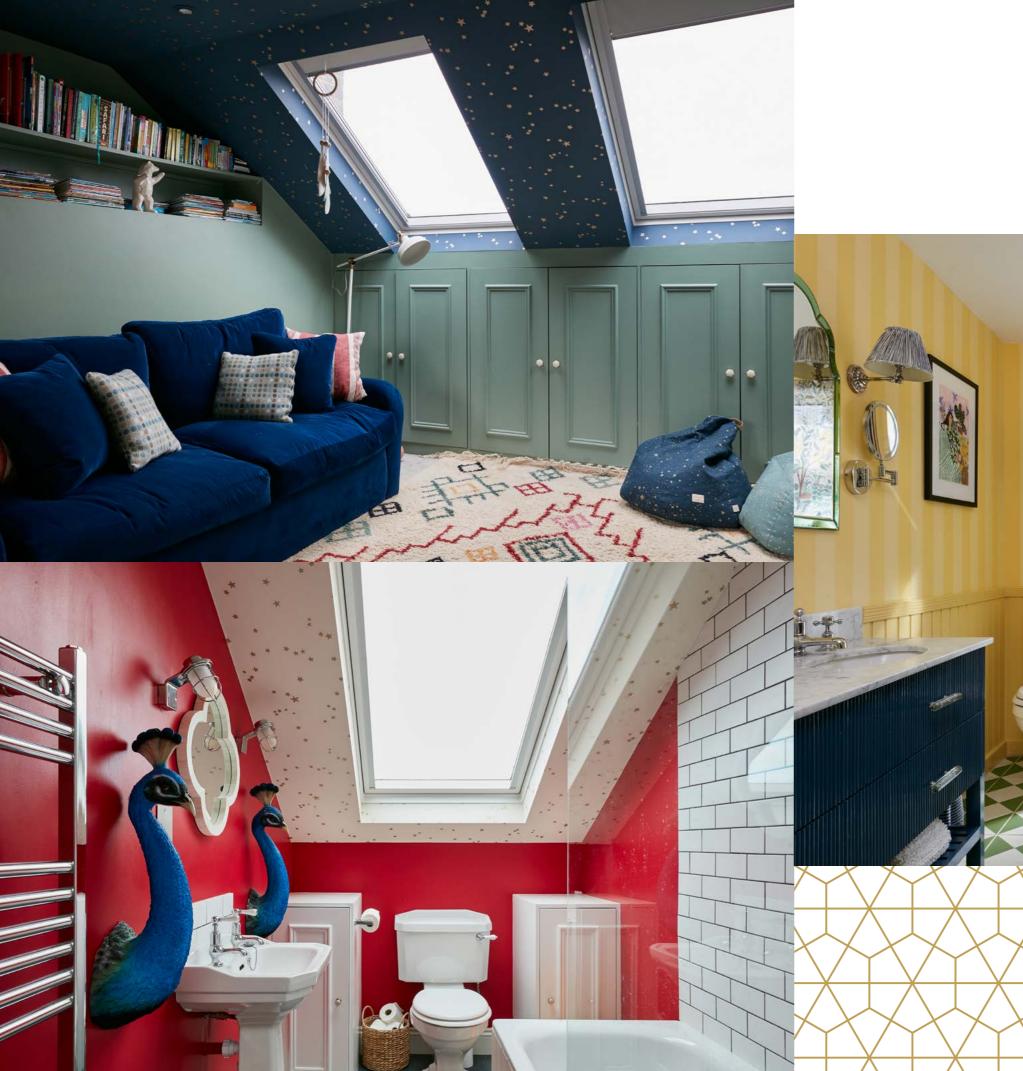

## THORNFIELD ROAD

London • W12

On the first floor, you'll find the principal bedroom with ample built-in storage, alongside a second spacious double bedroom.

To the rear, a large family bathroom with bath, large separate shower. On the 2nd floor, two more double bedrooms and a bathroom.