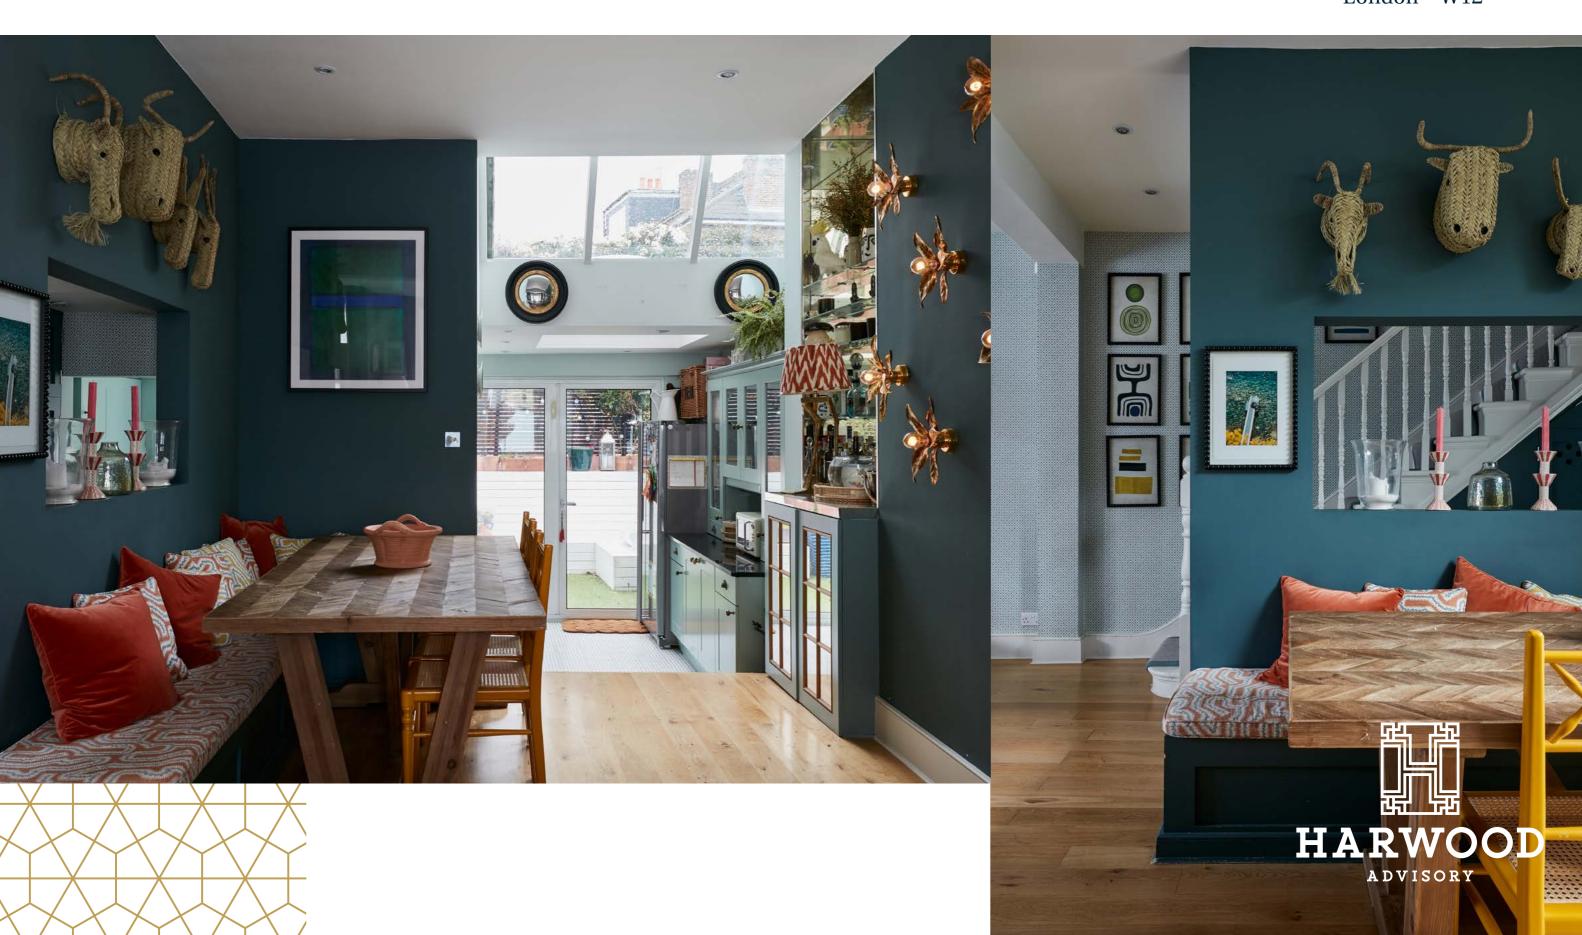

## THORNFIELD ROAD

London • W12

On entering the property there is an immediate feeling of space and grandeur with a large open double reception room with 3m plus ceilings, leading onto a lovely eat-in kitchen.

The house has a South facing garden, ideal for entertaining and having a BBQ.

THORNFIELD

ROAD

ondon