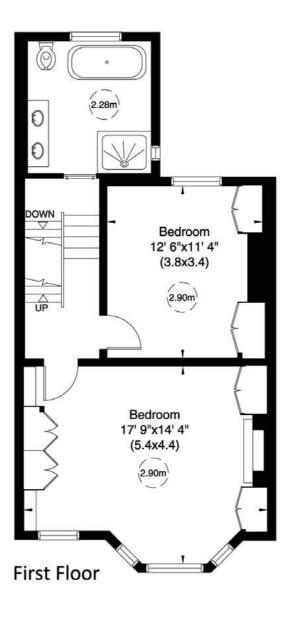

## THORNFIELD ROAD

London • W12

On the first floor, you'll find the principal bedroom with ample built-in storage, alongside a second spacious double bedroom.

To the rear, a large family bathroom with bath, large separate shower. On the 2nd floor, two more double bedrooms and a bathroom.

#### Accommodation

Entrance Hall | Double Reception |
Eat in Kitchen | Principal Bedroom
| 2nd Double Bedroom | Family
Bathroom | Two further double
Bedrooms | Bathroom | South
Facing Garden