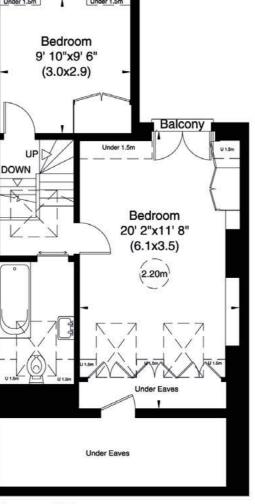

## THORNFIELD ROAD

London • W12

On the first floor, you'll find the principal bedroom with ample built-in storage, alongside a second spacious double bedroom.

To the rear, a large family bathroom with bath, large separate shower. On the 2nd floor, two more double bedrooms and a bathroom.

#### Accommodation

Entrance Hall | Double Reception |
Eat in Kitchen | Principal Bedroom
| 2nd Double Bedroom | Family
Bathroom | Two further double
Bedrooms | Bathroom | South
Facing Garden

# Garden 18' 3"x12' 6" (5.6x3.8) Kitchen 16' 11"x10' 5" (5.1x3.2)Reception Room 27' 3"x17' 6" (8.3x5.3)18' 1"x5' (5.5x1.5)

Second Floor