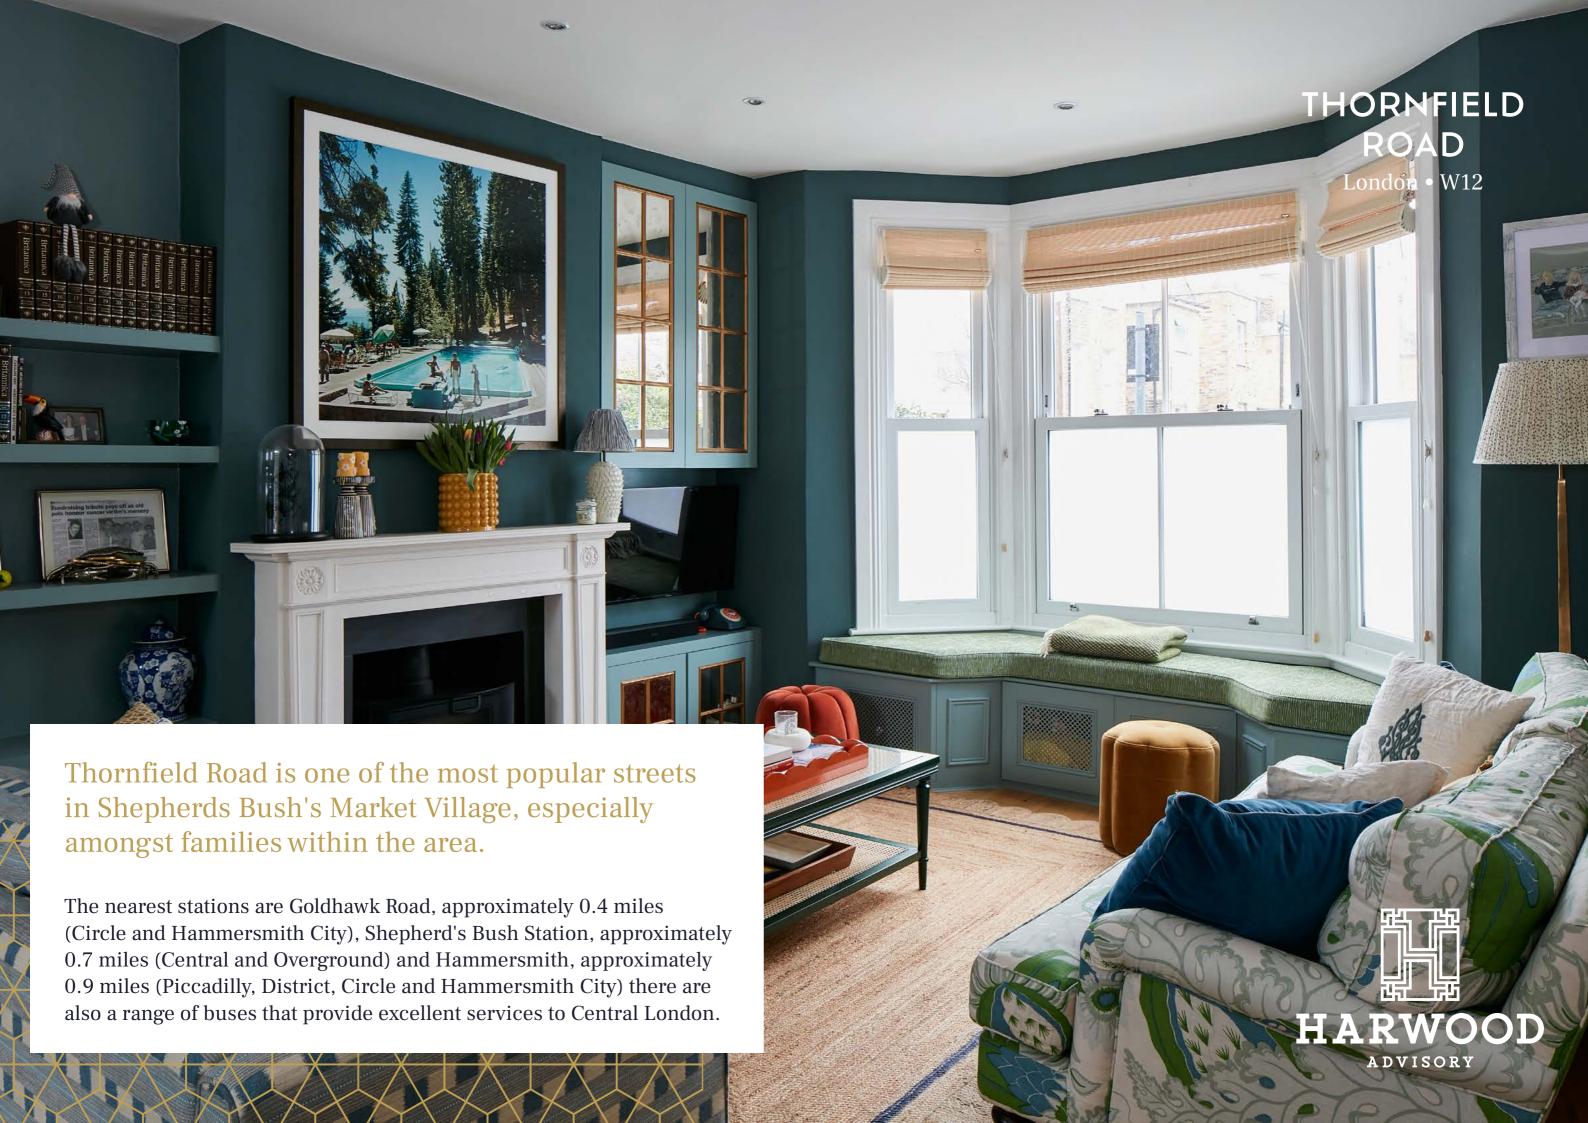

## THORNFIELD ROAD

London • W12

On entering the property there is an immediate feeling of space and grandeur with a large open double reception room with 3m plus ceilings, leading onto a lovely eat-in kitchen.

## THORNFIELD ROAD

London • W12

Thornfield Road offers convenient access out of London to the west via the A4 and M4.

Nearby amenities include brilliant gastro pubs; extensive shopping, dining, and entertainment options at Westfield and Television Centre; and the redevelopment of Shepherd's Bush Market.