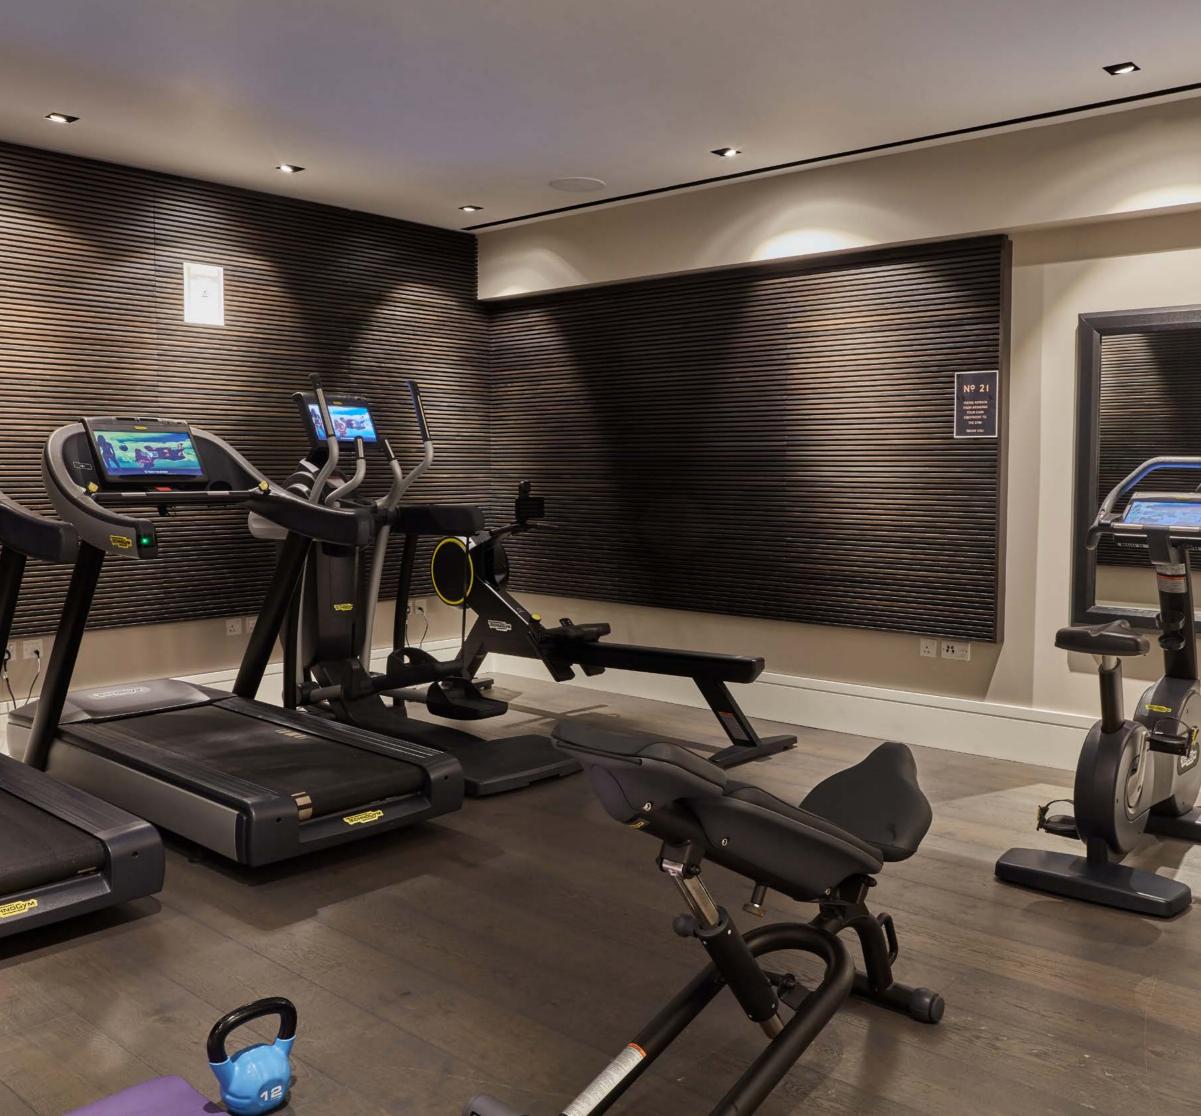

The property offers generous open plan entertaining space, fantastic security, large underground parking space, 24 hour concierge, private cinema and residents communal garden and gym.

Set within the heart of Kensington, 21 Young Street celebrates its enviable position as being equidistant to London's oldest residential squares and one of London's favourite high streets.

# 41, 21 Young Street, W8

Terrace Area 22 sq m/ 240 sq ft

**Approximate Gross Internal Area** 

Not to Scale, for identification only

132 sq m/ 1423 sq ft

**ACCOMMODATION:** 

Entrance Hall | Reception Room / Kitchen / Dining | Cloakroom And Utility Room | Master Bedroom With Ensuite Bathroom | Two Further Bedrooms | Family Bathroom Communal Garden | Large West Facing Terrace | Underground Parking | 24 Hour Concierge | Private Cinema | Gym | **Business Meeting Room** 