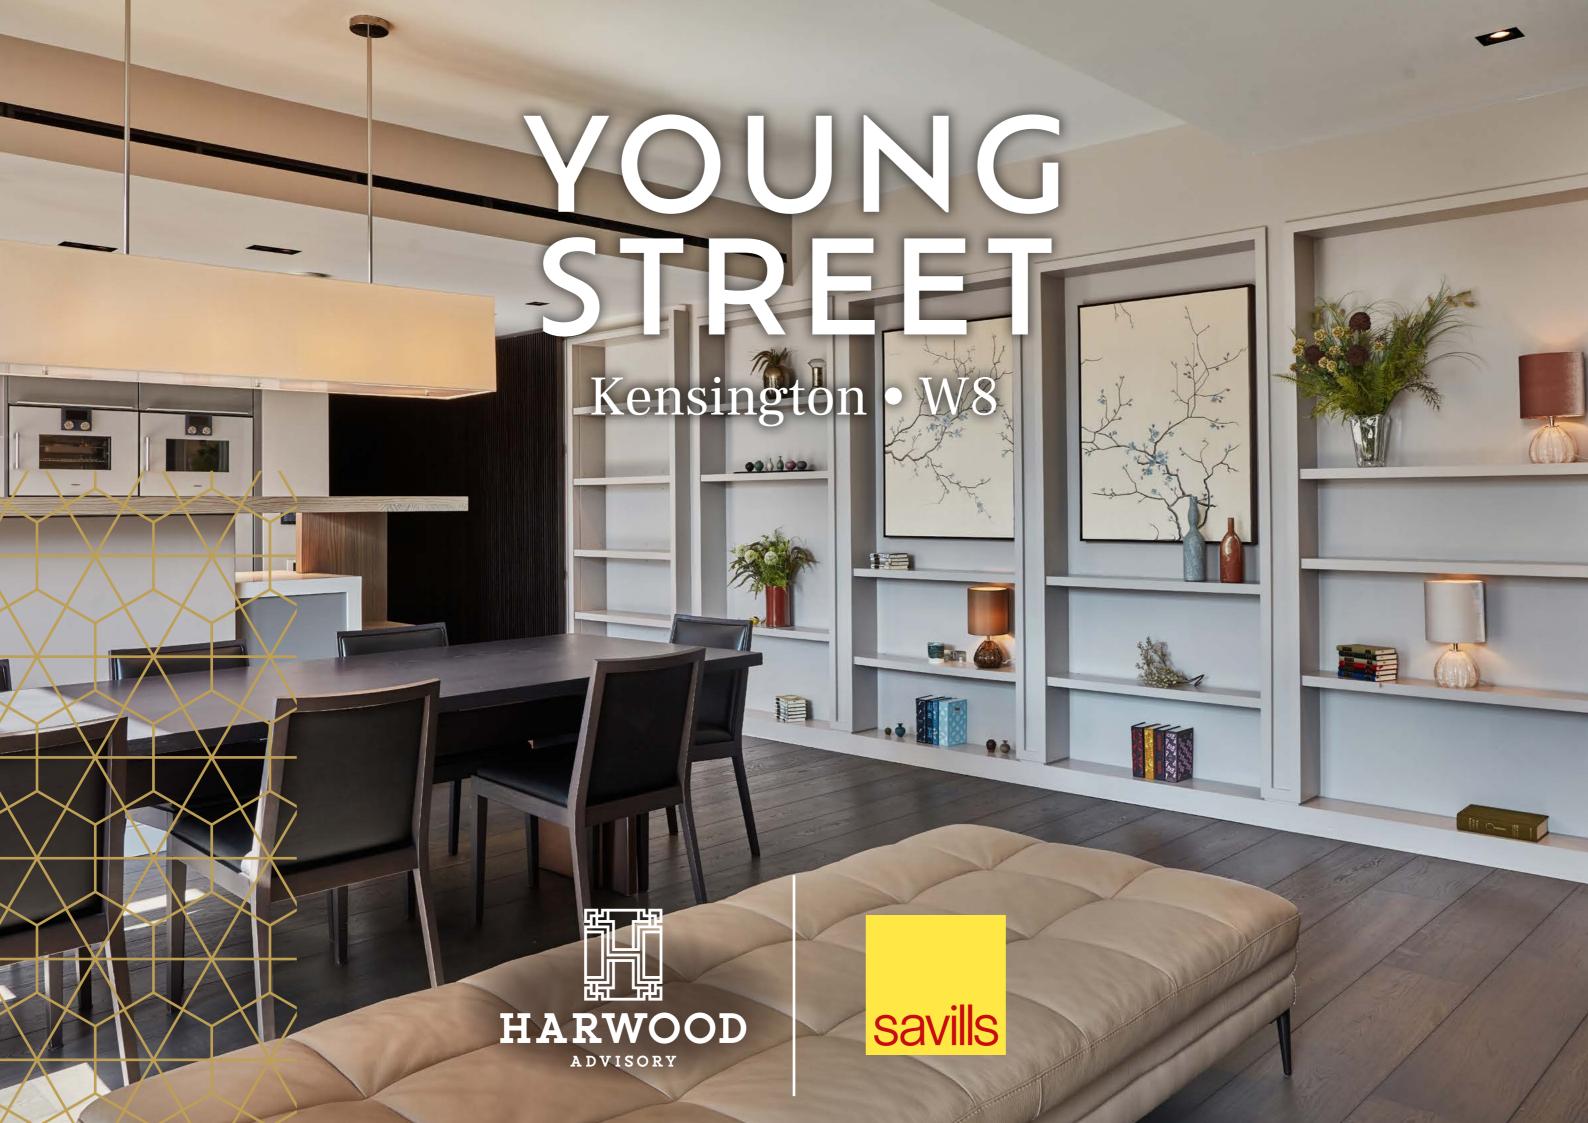

A superb three bedroom, fifth floor (lift) apartment measuring 1,423 sq.ft, with a stunning 240 sq.ft west facing terrace, situated in this prime boutique development just south of Kensington High Street.

The property offers generous open plan entertaining space, fantastic security, large underground parking space, 24 hour concierge, private cinema and residents communal garden and gym.

Set within the heart of Kensington, 21 Young Street celebrates its enviable position as being equidistant to London's oldest residential squares and one of London's favourite high streets.