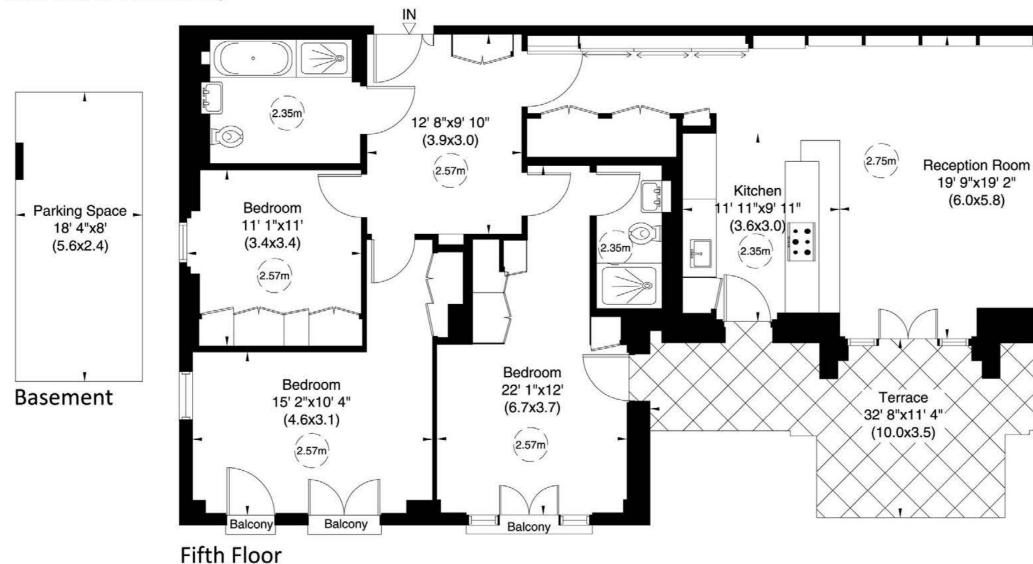

# 41, 21 Young Street, W8

Terrace Area 22 sq m/ 240 sq ft

**Approximate Gross Internal Area** 

Not to Scale, for identification only

132 sq m/ 1423 sq ft

**ACCOMMODATION:** 

Entrance Hall | Reception Room / Kitchen / Dining | Cloakroom And Utility Room | Master Bedroom With Ensuite Bathroom | Two Further Bedrooms | Family Bathroom Communal Garden | Large West Facing Terrace | Underground Parking | 24 Hour Concierge | Private Cinema | Gym | **Business Meeting Room** 