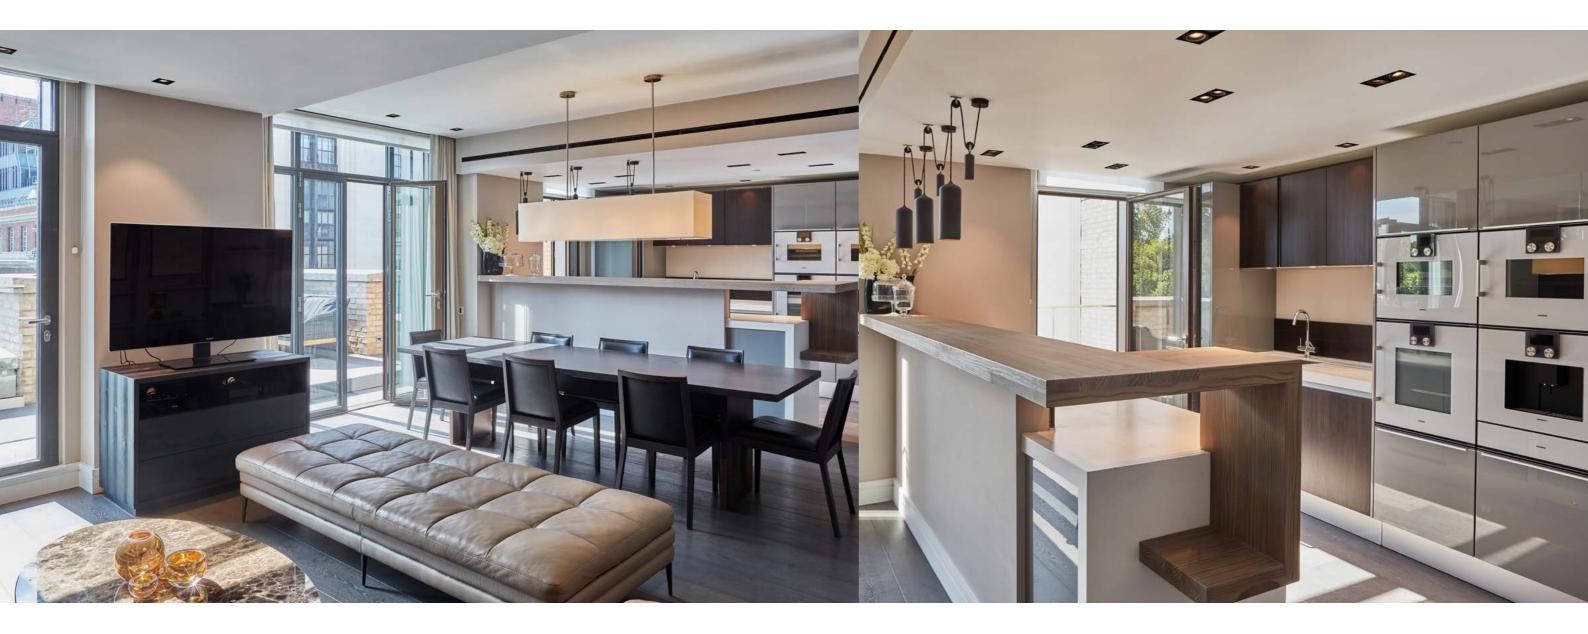

The property offers generous open plan entertaining space, fantastic security, large underground parking space, 24 hour concierge, private cinema and residents communal garden and gym.

Set within the heart of Kensington, 21 Young Street celebrates its enviable position as being equidistant to London's oldest residential squares and one of London's favourite high streets.

# 41, 21 Young Street, W8

Terrace Area 22 sq m/ 240 sq ft

**Approximate Gross Internal Area** 

Not to Scale, for identification only

132 sq m/ 1423 sq ft

**ACCOMMODATION:** 

Entrance Hall | Reception Room / Kitchen / Dining | Cloakroom And Utility Room | Master Bedroom With Ensuite Bathroom | Two Further Bedrooms | Family Bathroom Communal Garden | Large West Facing Terrace | Underground Parking | 24 Hour Concierge | Private Cinema | Gym | **Business Meeting Room** 