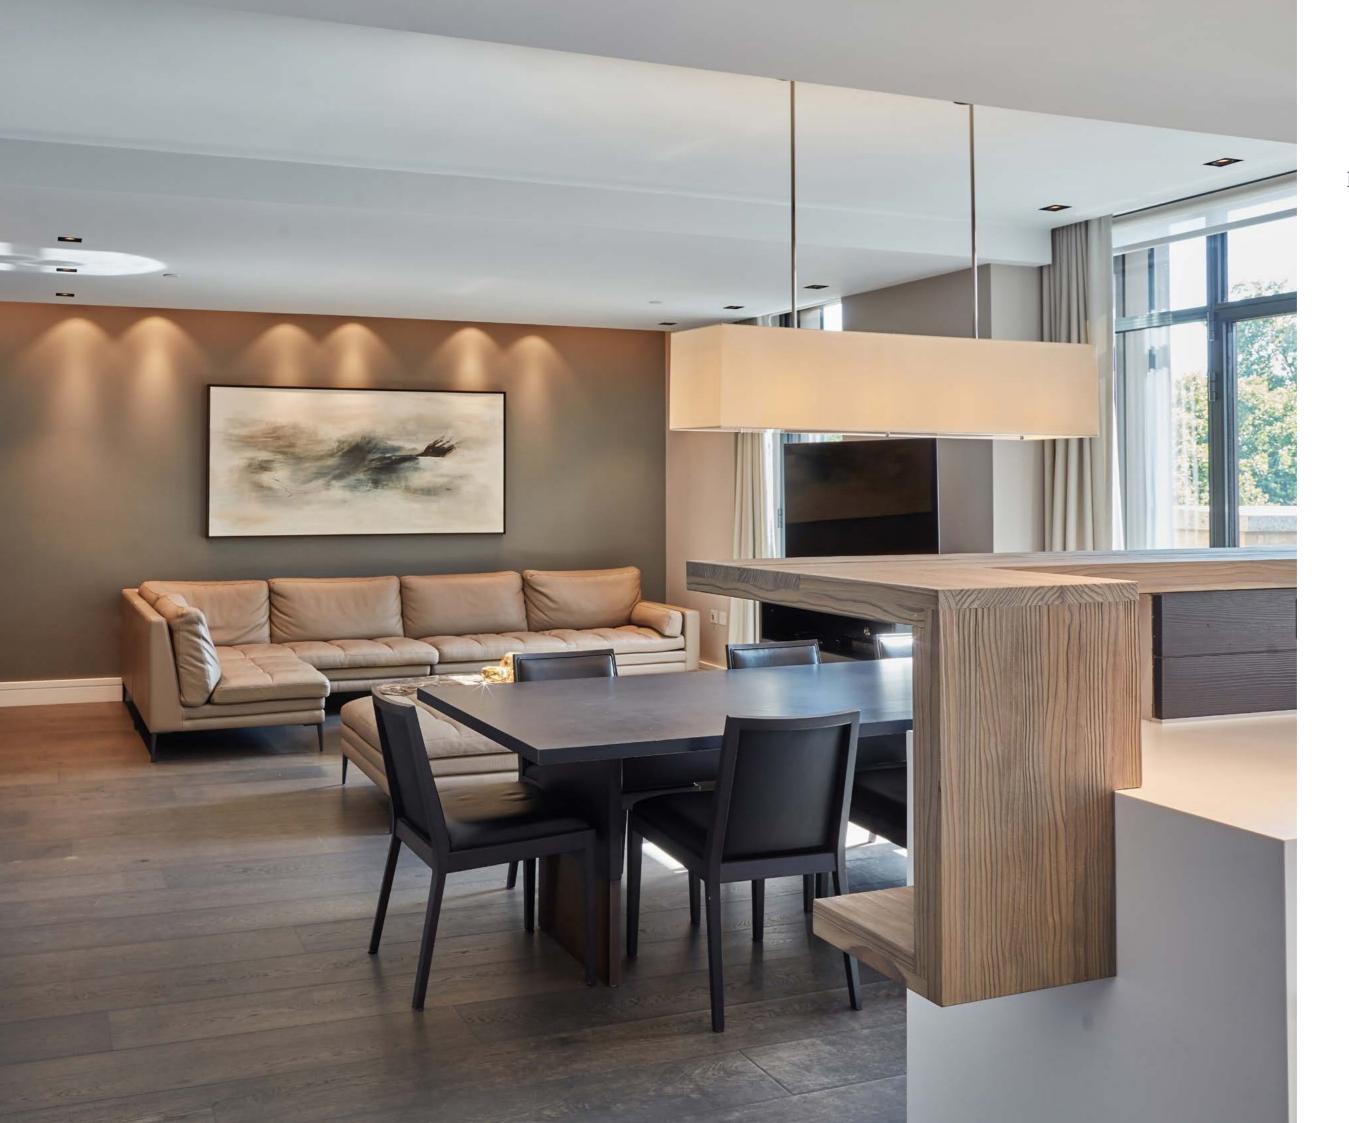

The property offers generous open plan entertaining space, fantastic security, large underground parking space, 24 hour concierge, private cinema and residents communal garden and gym.

Set within the heart of Kensington, 21 Young Street celebrates its enviable position as being equidistant to London's oldest residential squares and one of London's favourite high streets.

# 41, 21 Young Street, W8

Terrace Area 22 sq m/ 240 sq ft

**Approximate Gross Internal Area** 

Not to Scale, for identification only

132 sq m/ 1423 sq ft

**ACCOMMODATION:** 

Entrance Hall | Reception Room / Kitchen / Dining | Cloakroom And Utility Room | Master Bedroom With Ensuite Bathroom | Two Further Bedrooms | Family Bathroom Communal Garden | Large West Facing Terrace | Underground Parking | 24 Hour Concierge | Private Cinema | Gym | **Business Meeting Room** 