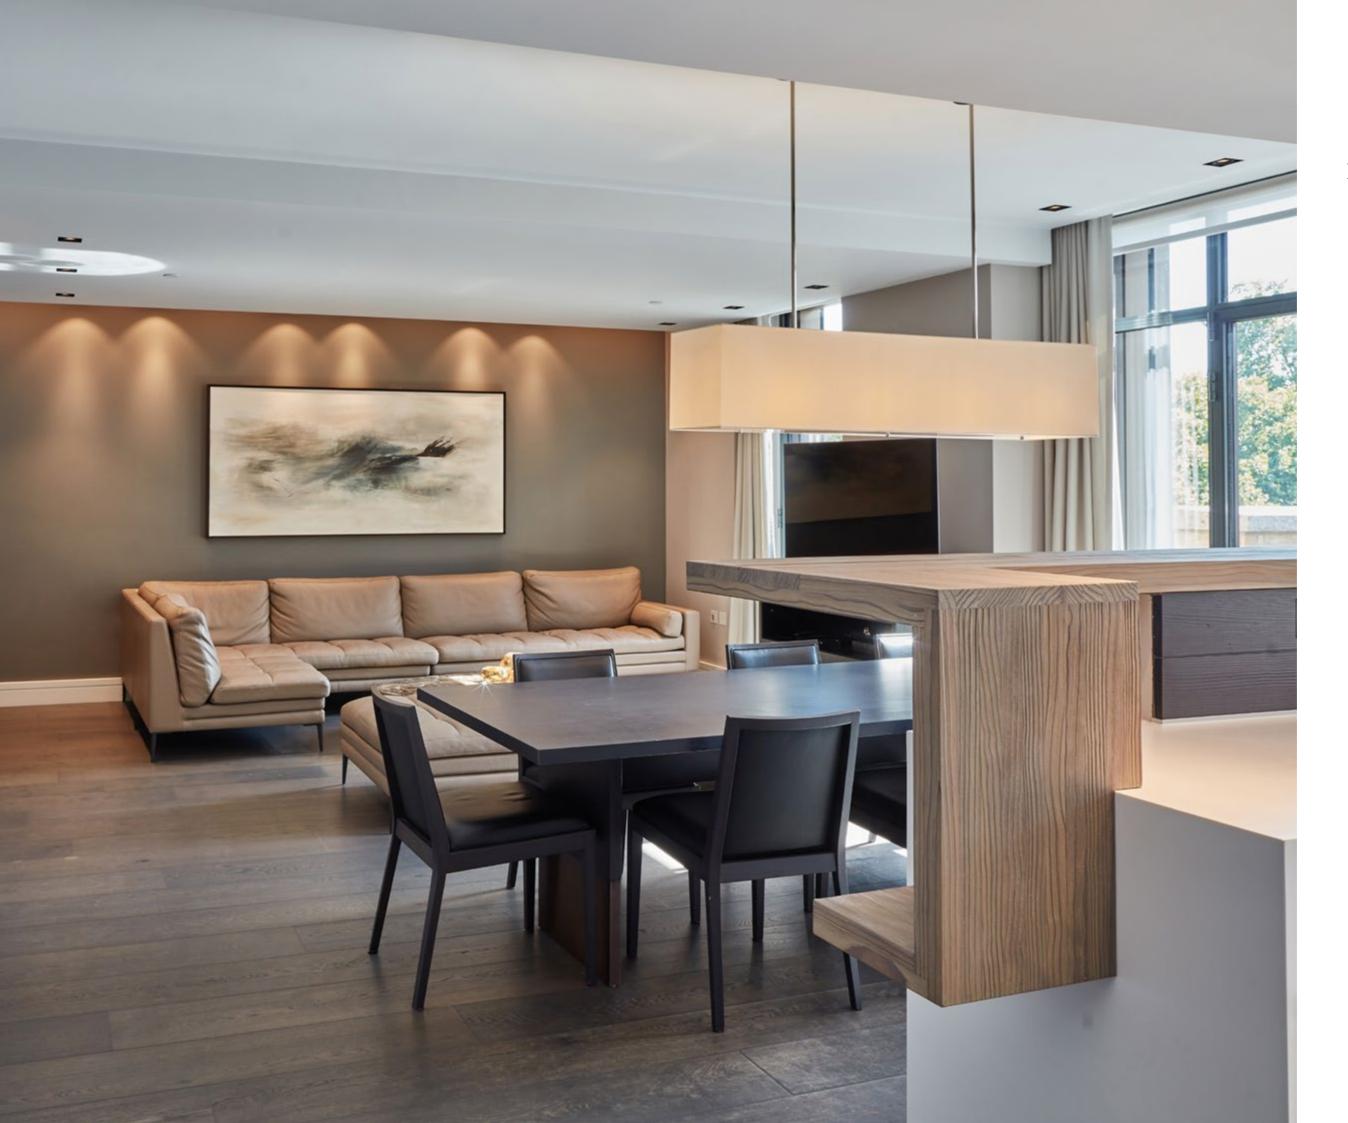

A superb three bedroom, fifth floor (lift) apartment measuring 1,423 sq.ft, with a stunning 240 sq.ft west facing terrace, situated in this prime boutique development just south of Kensington High Street.

The property offers generous open plan entertaining space, fantastic security, large underground parking space, 24 hour concierge, private cinema and residents communal garden and gym.

Set within the heart of Kensington, 21 Young Street celebrates its enviable position as being equidistant to London's oldest residential squares and one of London's favourite high streets.

### ACCOMMODATION:

Entrance Hall | Reception Room / Kitchen / Dining | Cloakroom And Utility Room | Master Bedroom With Ensuite Bathroom | Two Further Bedrooms | Family Bathroom Communal Garden | Large West Facing Terrace | Underground Parking | 24 Hour Concierge | Private Cinema | Gym | **Business Meeting Room** 