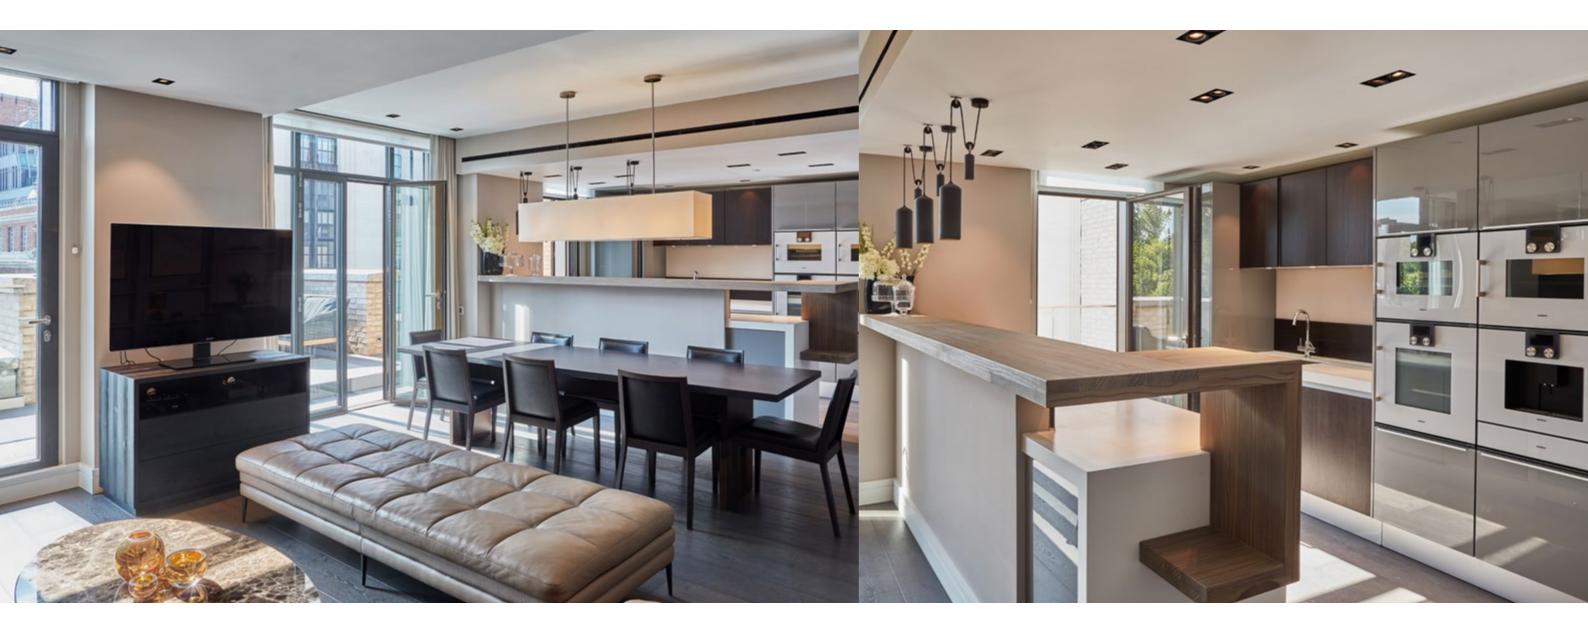

A superb three bedroom, fifth floor (lift) apartment measuring 1,423 sq.ft, with a stunning 240 sq.ft west facing terrace, situated in this prime boutique development just south of Kensington High Street.

The property offers generous open plan entertaining space, fantastic security, large underground parking space, 24 hour concierge, private cinema and residents communal garden and gym.

Set within the heart of Kensington, 21 Young Street celebrates its enviable position as being equidistant to London's oldest residential squares and one of London's favourite high streets.

### ACCOMMODATION:

Entrance Hall | Reception Room / Kitchen / Dining | Cloakroom And Utility Room | Master Bedroom With Ensuite Bathroom | Two Further Bedrooms | Family Bathroom Communal Garden | Large West Facing Terrace | Underground Parking | 24 Hour Concierge | Private Cinema | Gym | **Business Meeting Room** 