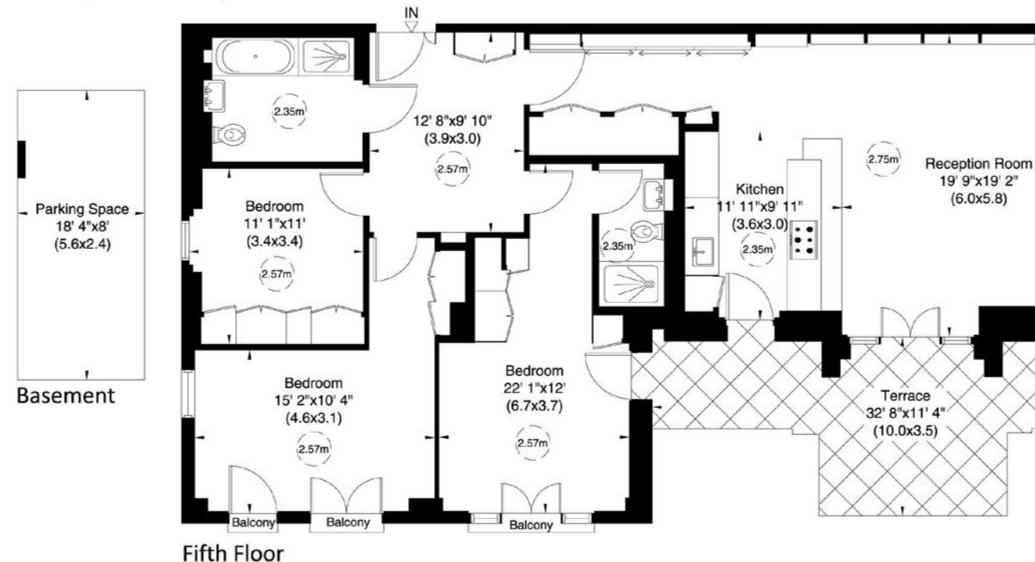

# 41, 21 Young Street, W8

**Approximate Gross Internal Area** 132 sq m/ 1423 sq ft Terrace Area 22 sq m/ 240 sq ft

Not to Scale, for identification only

### ACCOMMODATION:

Entrance Hall | Reception Room / Kitchen / Dining | Cloakroom And Utility Room | Master Bedroom With Ensuite Bathroom | Two Further Bedrooms | Family Bathroom Communal Garden | Large West Facing Terrace | Underground Parking | 24 Hour Concierge | Private Cinema | Gym | **Business Meeting Room** 